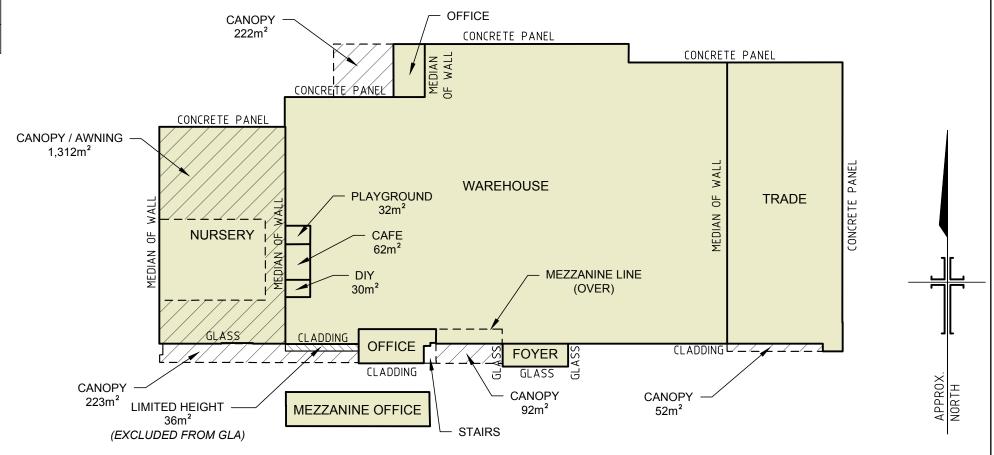

## **GROSS LETTABLE AREA - (GLA)**

- 1. The Lettable Area of this premise, "######" has been calculated by using the guidelines as outlined in the "Method of Measurement For Lettable Area" Property Council of Australia. Gross Lettable Area (GLA).
- 2. The gross lettable area has been determined for this property based on measurements taken from dominant portion of the outside faces of walls of the building alignment that enclose the tenancy, and are hatched in solid GREEN. In addition the office areas, mezzanine area, cafe area, playground area and DIY areas have been shown.
- 3. **Exclusions & Inclusions** from the gross lettable area; Canopies, Awnings etc. are excluded from the lettable area calculations, but have been shown with stripped hatching on the below plan. Included are other items as identified in the Method of Measurement For Lettable Area" Property Council of Australia. Gross Lettable Area (GLA).
- 4. See table below and diagrams for the relevant building areas.

| Warehouse - Gross Lettable Area          | 8,417m²              |
|------------------------------------------|----------------------|
| Nursery - Gross Lettable Area            | 1,911m²              |
| Trade - Gross Lettable Area              | 2,279m²              |
| Office(2) & FOYER (Ground) - GLA         | 390m²                |
| Playground, Cafe & DIY - GLA             | 124m²                |
| Office (Mezzanine) - Gross Lettable Area | 344m²                |
| GROSS LETTABLE AREA TOTAL                | 13,465m <sup>2</sup> |