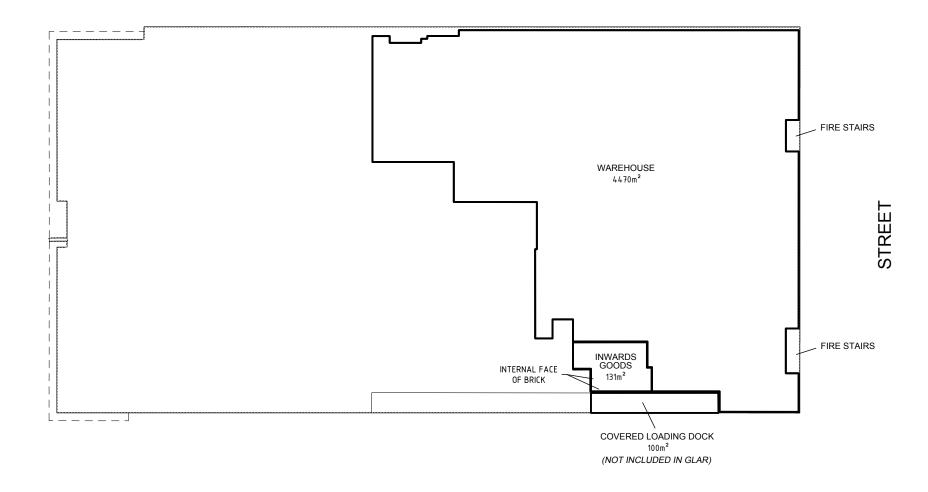

### **REPORT:**

- 1. The Lettable Area of this premises, "Bunnings Chadstone", at the Chadstone Lifestyle Centre, 675-685 Warrigal Road Chadstone, has been calculated by using the guidelines as outlined in the Property Council of Australia's "Method of Measurement for Lettable Area" 2008 version.
- 2. The gross lettable area retail has been determined for this property based on measurements taken from the internal finished surfaces of the dominant portion of walls that enclose the tenancy. In addition the area of the covered external loading dock has been shown, but not included in the GLAR.
- 3. *Exclusions & Inclusions* from the Gross Lettable Area Retail Stairs, toilets and electricity power board, etc. are excluded from the GLAR. Included are other items as identified in the Property Council of Australia's "Method of Measurement for Lettable Area" 2008 version - Gross Lettable Area Retail (GLAR).
- 4. The Gross Lettable Area Retail of this above property is:

Warehouse

6,672m<sup>2</sup> (4,470m<sup>2</sup> & 2,202m<sup>2</sup>)

Inwards Goods

336m² (205m² & 131m²)

Nursery Office

**TOTAL** 7,563m<sup>2</sup>

5. See diagrams attached showing the buildings and relevant areas.

## **GROUND FLOOR**

478m²

77m²

CLIENT **GLAR SURVEY -**DRG. TITLE: SITE ADDRESS: SOURCE OF DATA - DRG: DRAWN: JH DRG. SCALE: 1:500 AS BUILT SURVEY DATE OF FIELDWORK: **OUR REF: 7566 HEAD & HUMPHREYS** DATE DRAWN: 19/12/2016 14/12/2016 LAND CONSULTANTS THE DOMINANT PORTION OF THE INTERNAL FACE FINISHED SURFACE OF THE WALLS IS PLASTERBOARD,

**TOTAL** 

7,563m<sup>2</sup>

5. See diagrams attached showing the buildings and relevant areas.