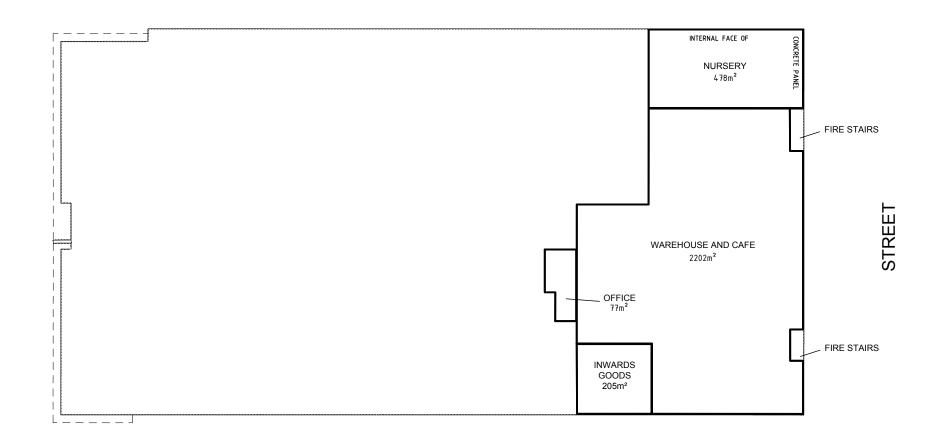

### **REPORT:**

- 1. The Lettable Area of this premises, "Bunnings Chadstone", at the Chadstone Lifestyle Centre, 675-685 Warrigal Road Chadstone, has been calculated by using the guidelines as outlined in the Property Council of Australia's "Method of Measurement for Lettable Area" 2008 version.
- 2. The gross lettable area retail has been determined for this property based on measurements taken from the internal finished surfaces of the dominant portion of walls that enclose the tenancy. In addition the area of the covered external loading dock has been shown, but not included in the GLAR.
- 3. *Exclusions & Inclusions* from the Gross Lettable Area Retail Stairs, toilets and electricity power board, etc. are excluded from the GLAR. Included are other items as identified in the Property Council of Australia's "Method of Measurement for Lettable Area" 2008 version - Gross Lettable Area Retail (GLAR).
- 4. The Gross Lettable Area Retail of this above property is:

Warehouse

6,672m<sup>2</sup> (4,470m<sup>2</sup> & 2,202m<sup>2</sup>)

Inwards Goods

336m² (205m² & 131m²)

Nursery

478m²

Office

77m²

**TOTAL** 

7,563m<sup>2</sup>

5. See diagrams attached showing the buildings and relevant areas.

## FIRST FLOOR

CLIENT **GLAR SURVEY** DRG. TITLE: SITE ADDRESS: SOURCE OF DATA - DRG: DRAWN: JH DRG. SCALE: 1:500 AS BUILT SURVEY DATE OF FIELDWORK: **OUR REF: 7566 HEAD & HUMPHREYS** 14/12/2016 DATE DRAWN: 19/12/2016 LAND CONSULTANTS THE DOMINANT PORTION OF THE INTERNAL FACE FINISHED SURFACE OF THE WALLS IS PLASTERBOARD, Suite 3, 47 Railway Road UNLESS SHOWN OTHERWISE.