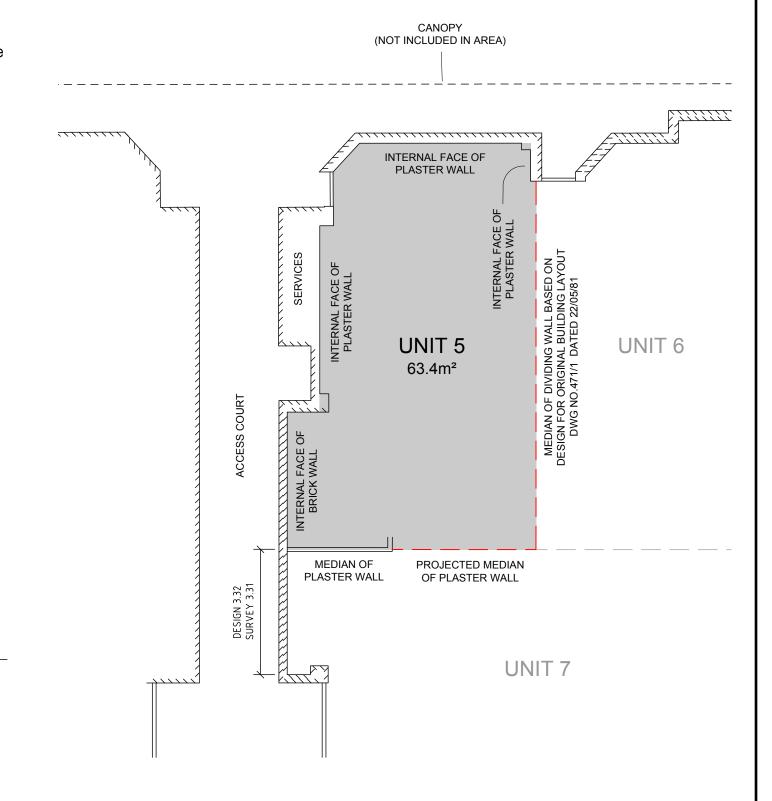

- 2. The net lettable area has been determined for the office building based on measurements taken from the internal finished surfaces of permanent internal walls, the internal finished surfaces of dominant portions of the permanent outer building walls and median of walls where common with another tenancy.
- 3. **Exclusions & Inclusions** from the net lettable area Stairs, toilets and electricity power board, etc. are excluded from the lettable area. Included are other items as identified in the "Method of Measurement for Lettable Area 2008" - Property Council of Australia - Net Lettable Area (NLA).
- The net lettable area of this above property is: 63.4 square meters
- See diagrams attached showing the buildings and relevant areas.