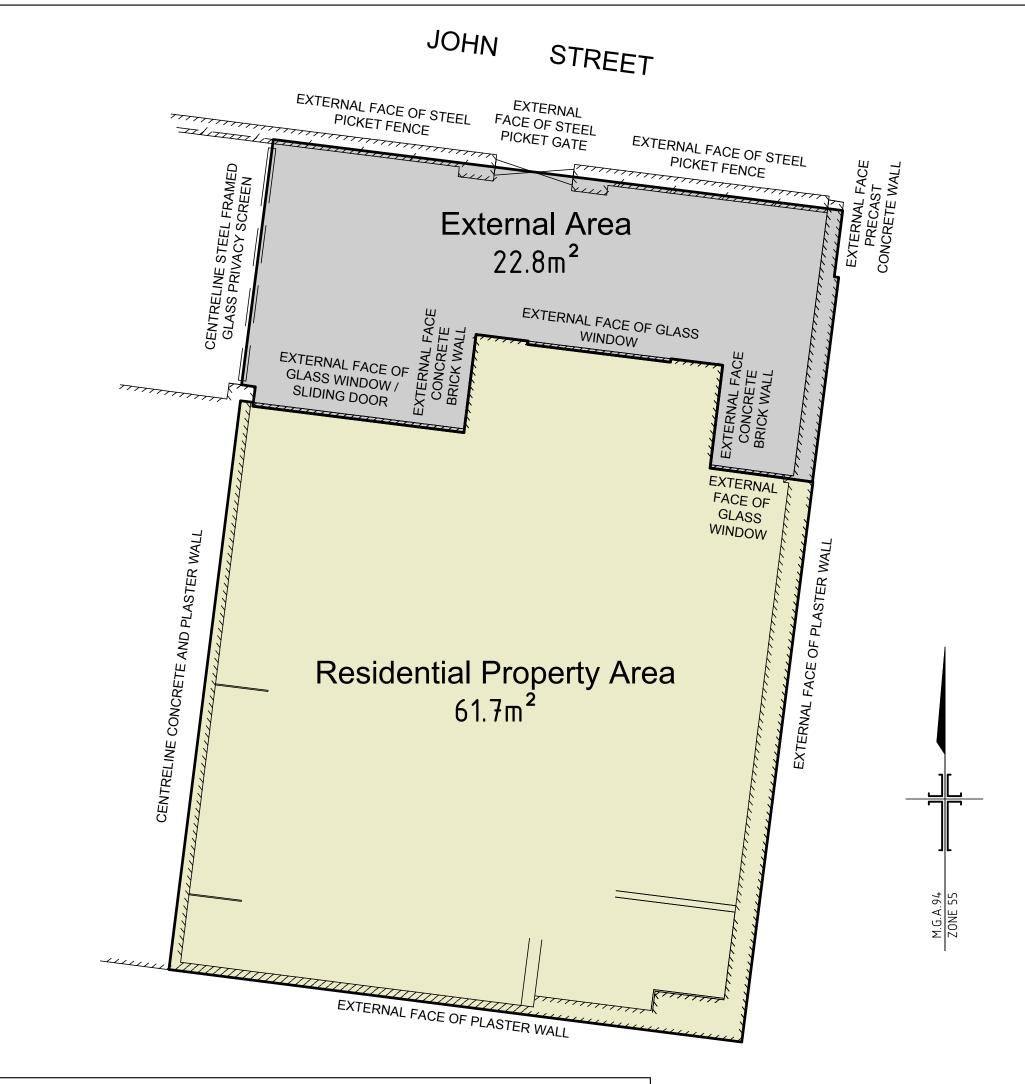

## **RESIDENTIAL PROPERTY AREA**

APARTMENT G04, PART OF 4/2 JOHN STREET, MALVERN EAST 3145

## EXTENT OF RESIDENTIAL PROPERTY AREAS

**BUILDING STRUCTURE** 

**1. The Residential Property Area** of this premise, "Apartment G04", at 4/2 John Street, Malvern East 3145 has been calculated by using the guidelines as outlined in the "Method of Measurement For Residential Property" - Property Council of Australia.

2. The Residential Property Area has been determined for the dwelling based on measurements taken from the dominant portion of the external finished surfaces of outer building walls, the dominant portion of the external finished surfaces of walls shared with Common Property, and the centreline of shared inter-tenancy walls.

## 3. Exclusions & Inclusions from the Residential Property Area

Balconies, terraces, carparking spaces, storage spaces outside the dwelling are excluded from the Residential Property Area, but the external terrace area has been shown on this plan.

Included are other items as identified in the "Method of Measurement For Residential Property" - Property Council of Australia.

| HEAD & HUMPHREYS<br>LAND CONSULTANTS                    |               |       |            |         |        |         |      |     | _        |                                    |    |
|---------------------------------------------------------|---------------|-------|------------|---------|--------|---------|------|-----|----------|------------------------------------|----|
|                                                         | ORIGINAL      |       | 05 0       | •       | 0.5    | 1.0     | 4 5  | 2.0 |          |                                    |    |
| Suite 3, 47 Railway Road<br>P.O. Box 63, Blackburn 3130 | SHEET<br>SIZE | SCALE | 0.5<br>հատ | 0<br>Ш_ | 0.5    | 1.0     | 1.5  | 2.0 |          |                                    |    |
| ABN 80 006 516 169 e-mail: contact@hhsurvey.com.au      | A3            | 1:50  |            | LENG    | THS AR | E IN ME | TRES |     | REF 7867 | 7867-00-LET-0101.DWG<br>31-07-2019 | 01 |